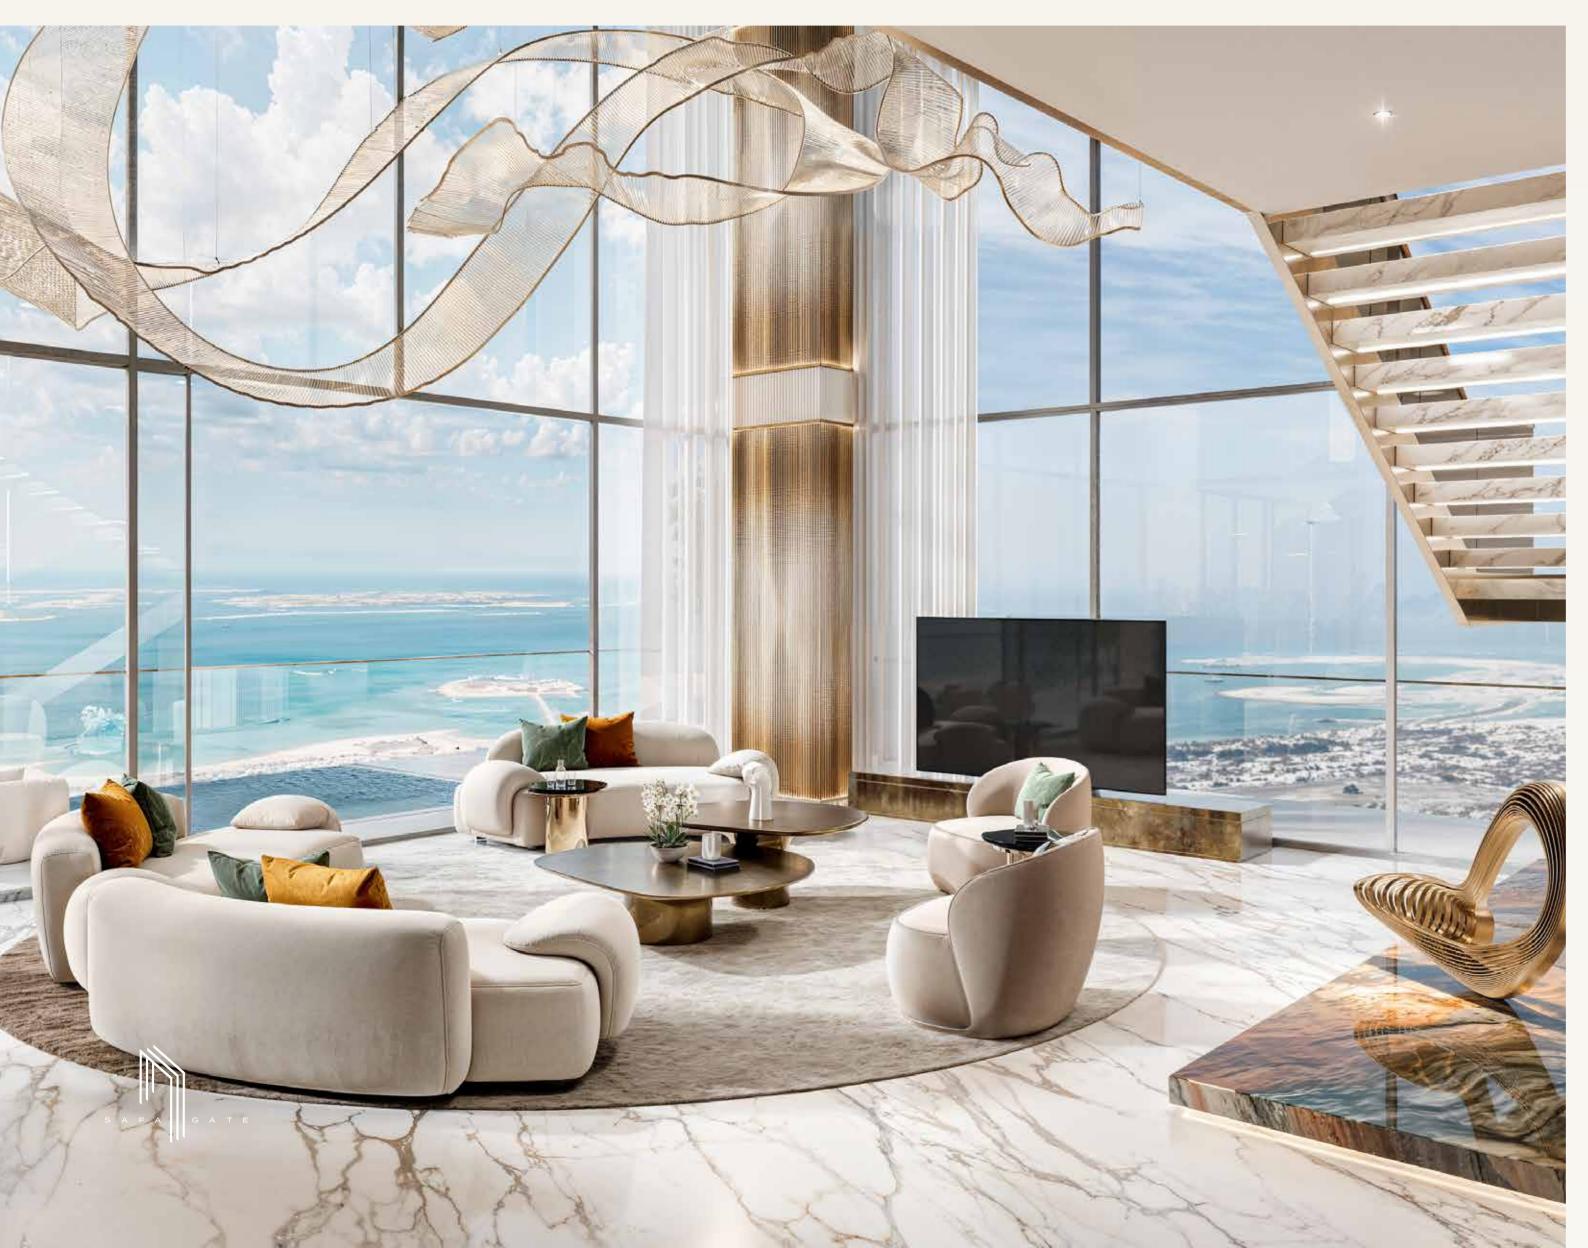

The impressive high ceiling lobby welcomes you home with a luminous canopy, offering a sparkling preview of the luxury that awaits within.

FEEL THE RADIANCE OF EXCEPTIONAL LIVING

#### SKY MEETS SERENITY

Step into a world of unparalleled luxury where expansive living spaces meet breathtaking panoramas. Sunlight streams through floor-to-ceiling windows, illuminating the grand living room which features a sweeping duplex staircase that ascends to a private sanctuary above.