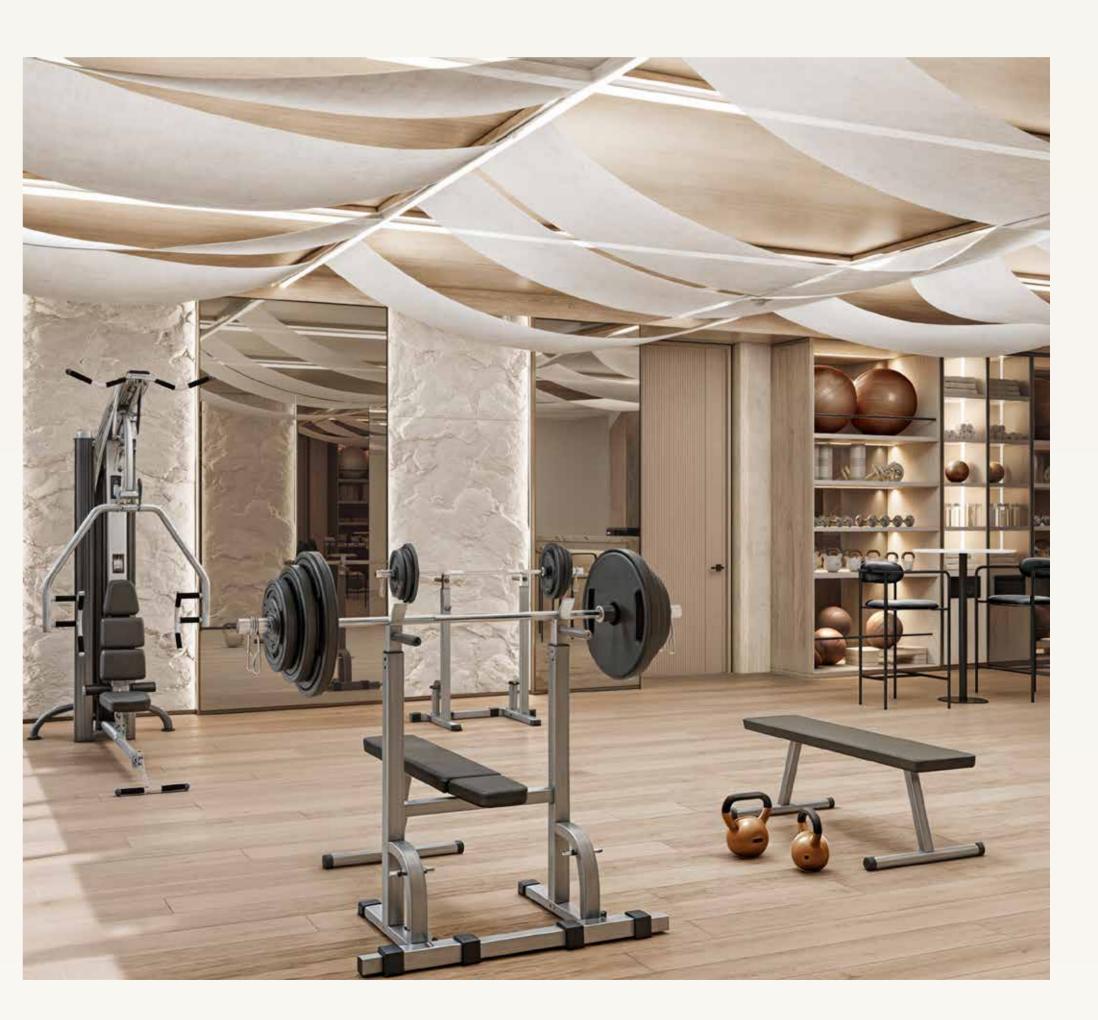

# OUT OF THIS

Experience the future of fitness in the Gravity Gym. Discover a new level of challenge and motivation in a state-of-the-art zone, inspired by the forces of gravity and celestial motion.

#### WORKOUTS WITH A VIEW

Break free from conventional fitness spaces. Our open-air gym on Level 5, transcends traditional workout environments, inviting you to challenge your body while your eyes feast on Dubai's breathtaking cityscape