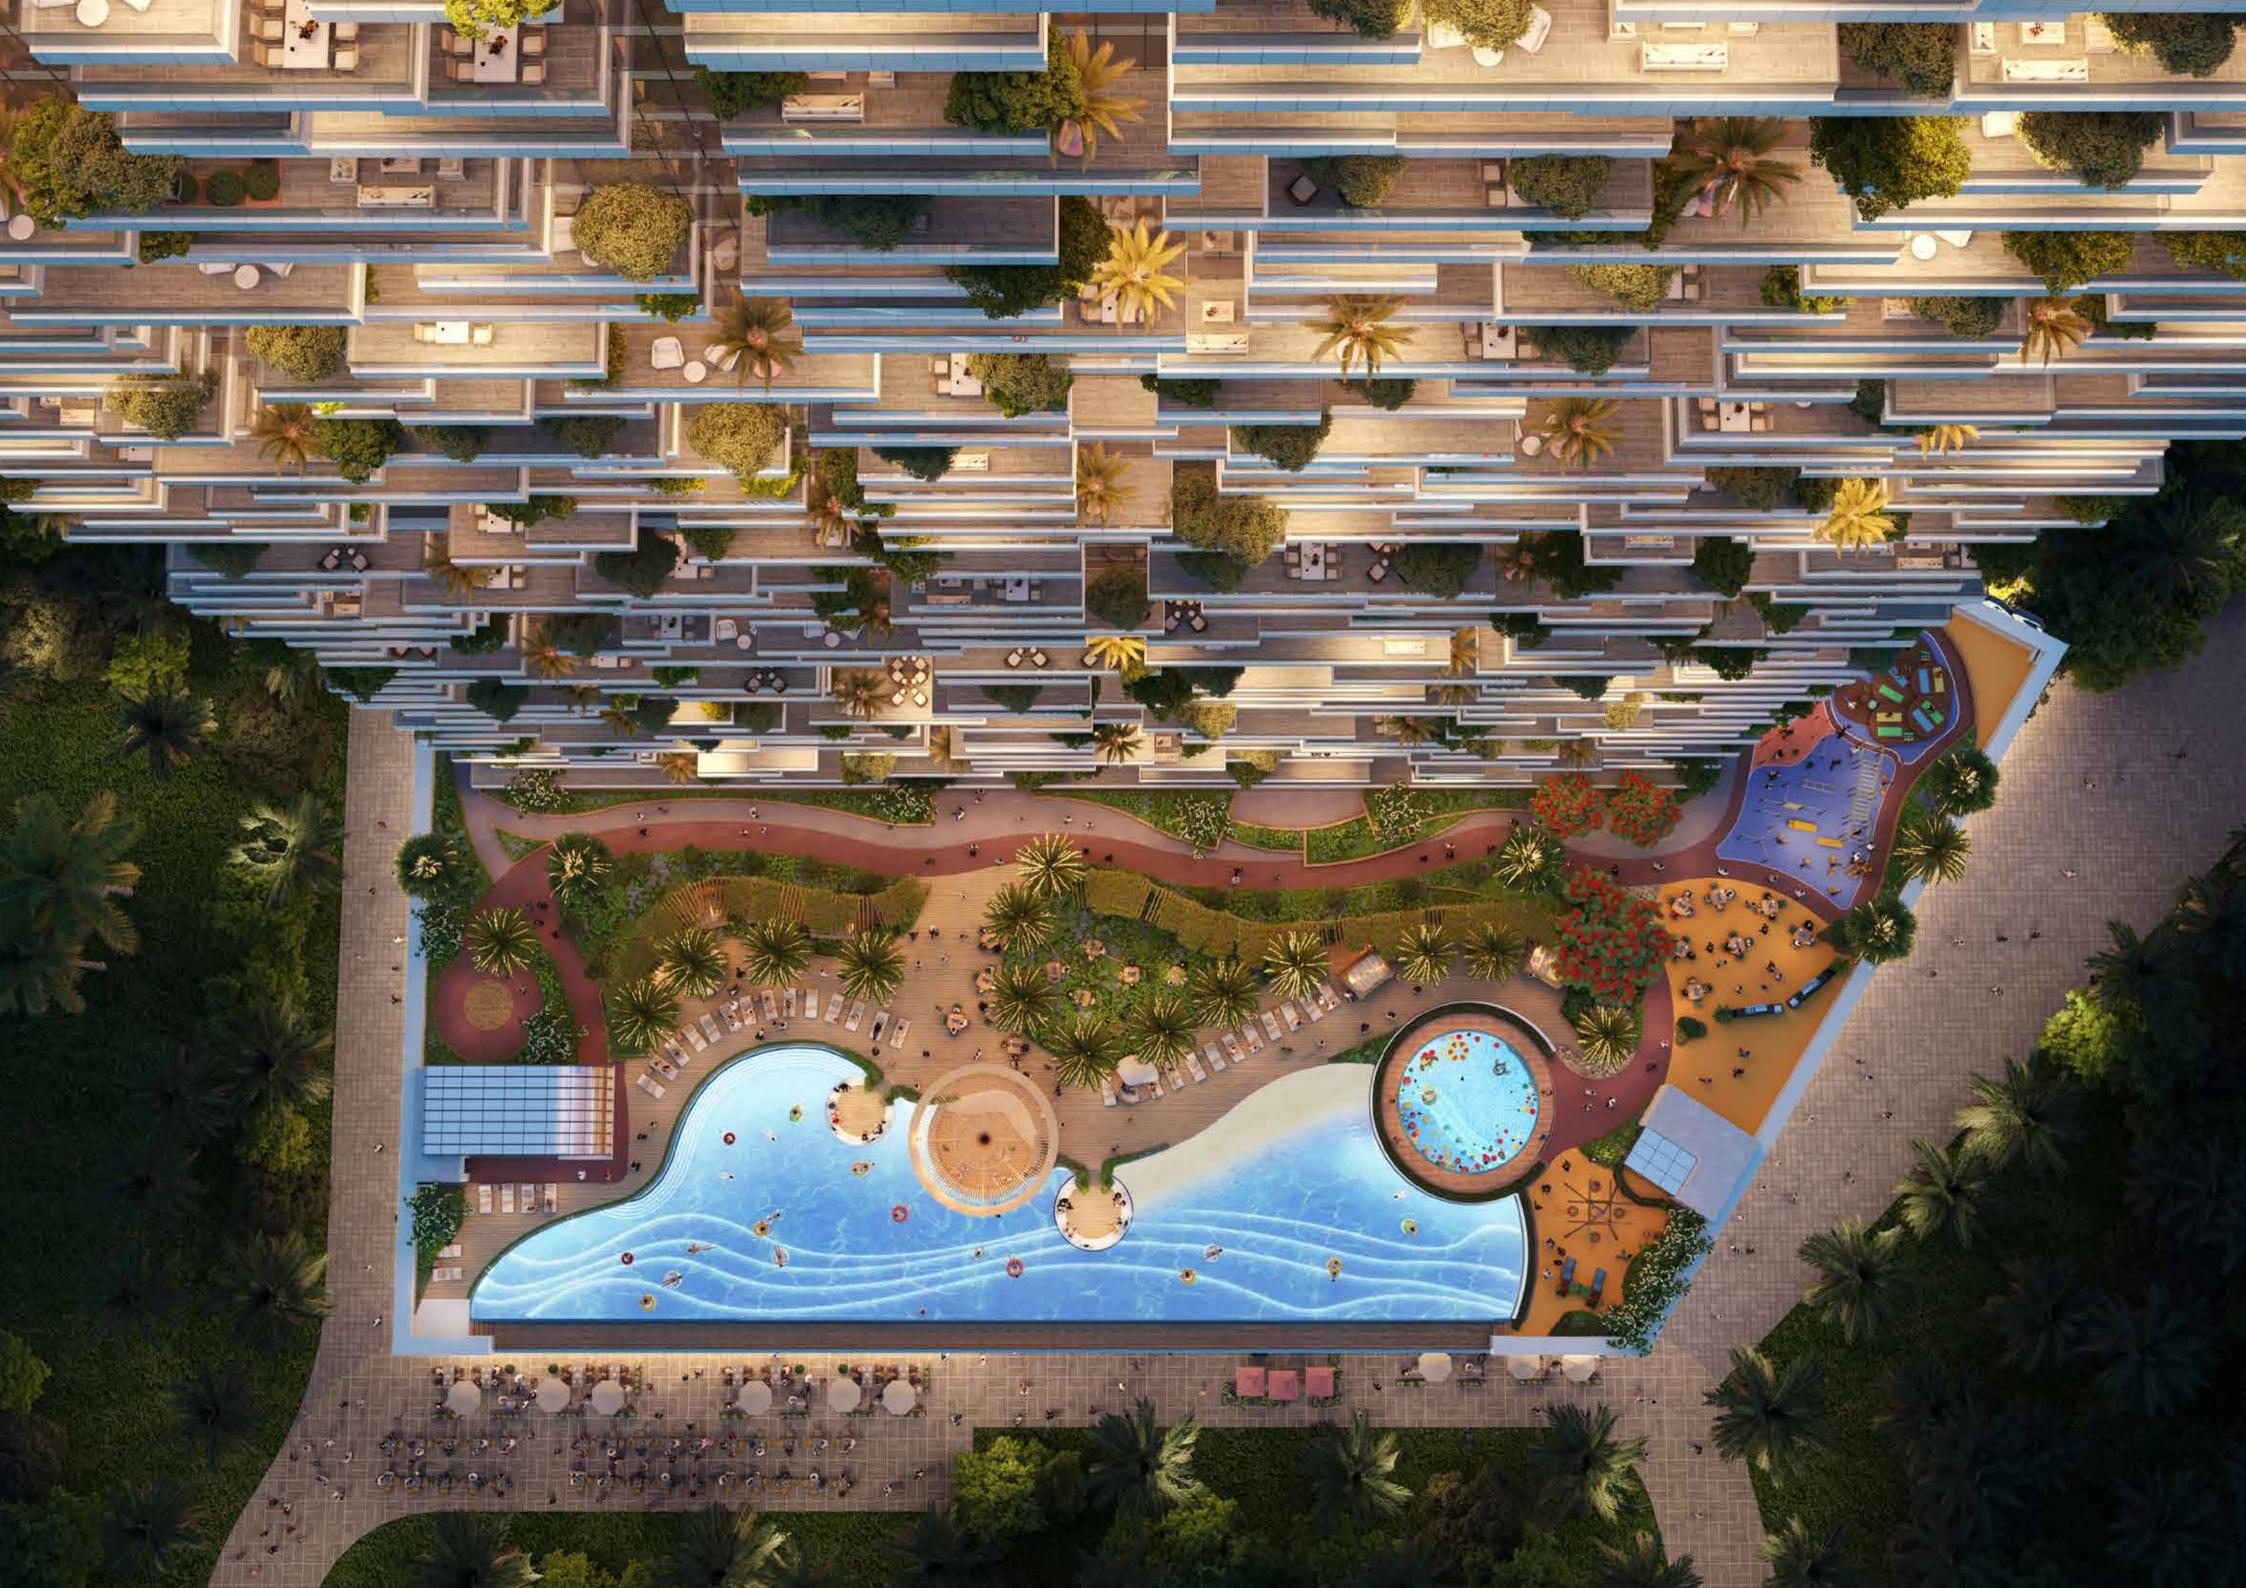

#### KALIEDOSCOPIC Wonderland

Watch the Aurora Pool transform before your eyes, as vibrant hues dance and shimmer across the water, creating a mesmerising spectacle.

#### SINK INTO BLISS

Gather your friends and family for a memorable experience. Our circular sunken pool seating offers a unique and intimate space to unwind and socialize.