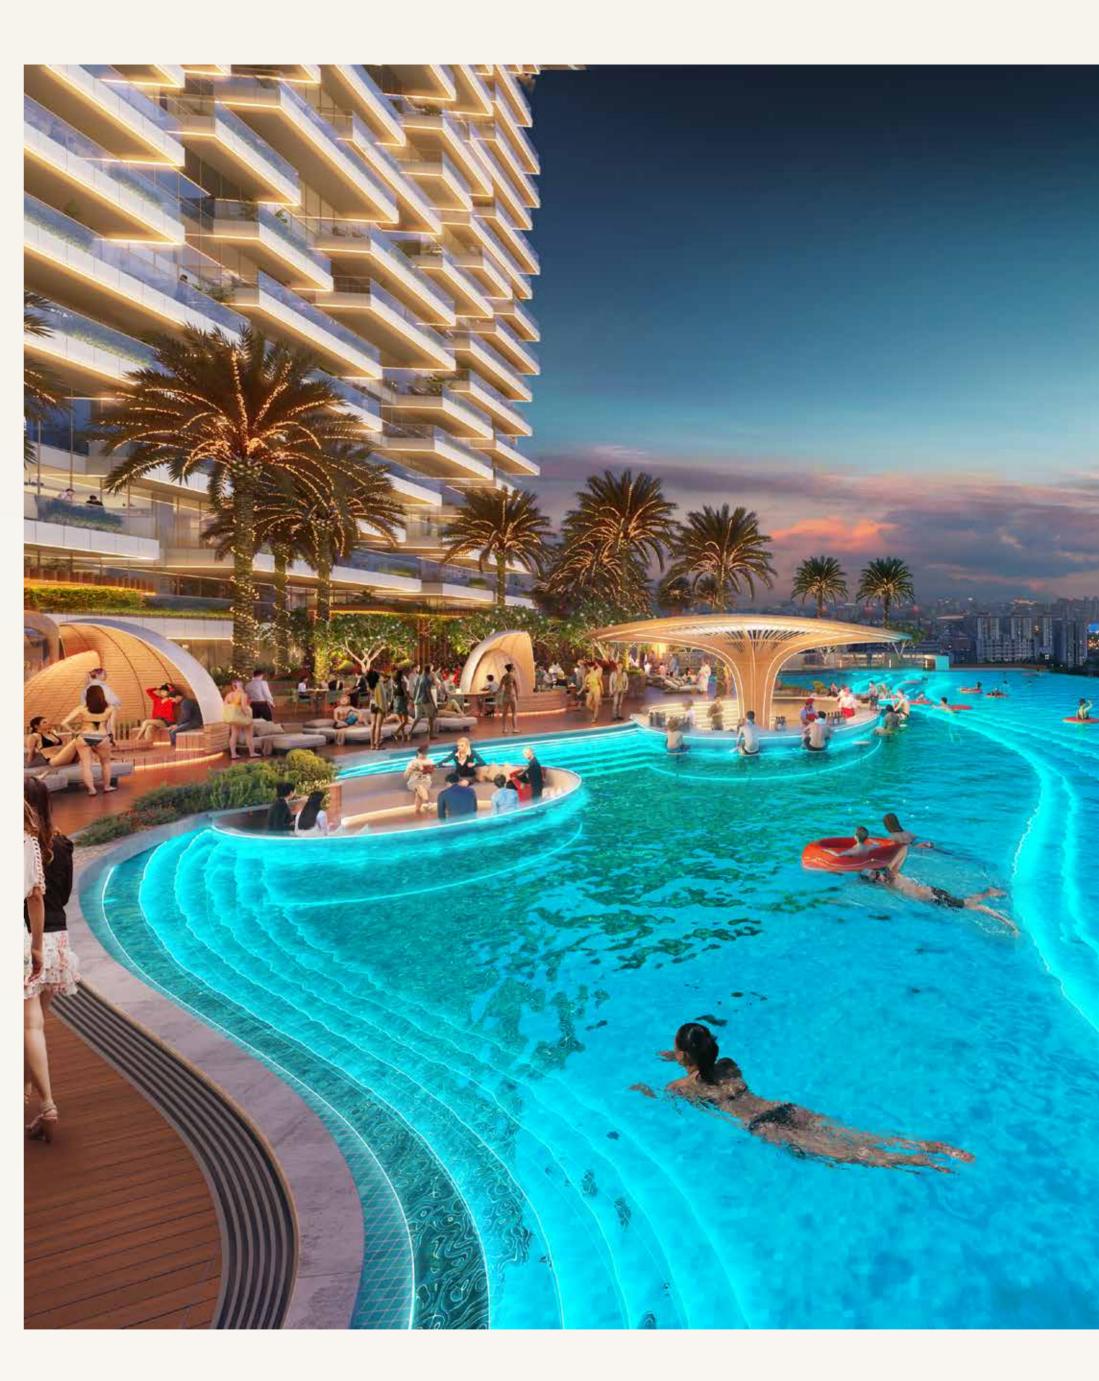

#### KALIEDOSCOPIC Wonderland

Watch the Aurora Pool transform before your eyes, as vibrant hues dance and shimmer across the water, creating a mesmerising spectacle.

#### SINK INTO BLISS

Gather your friends and family for a memorable experience. Our circular sunken pool seating offers a unique and intimate space to unwind and socialize.