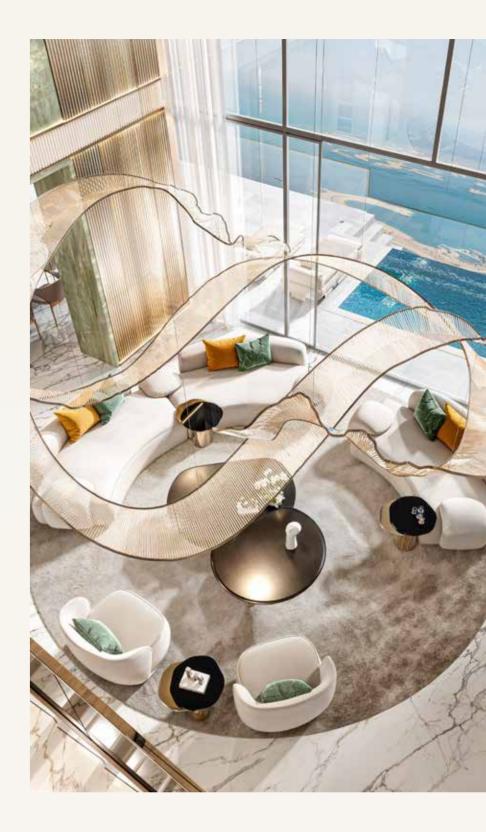

The impressive high ceiling lobby welcomes you home with a luminous canopy, offering a sparkling preview of the luxury that awaits within.

FEEL THE RADIANCE OF EXCEPTIONAL LIVING

#### SKY MEETS SERENITY

Step into a world of unparalleled luxury where expansive living spaces meet breathtaking panoramas. Sunlight streams through floor-to-ceiling windows, illuminating the grand living room which features a sweeping duplex staircase that ascends to a private sanctuary above.