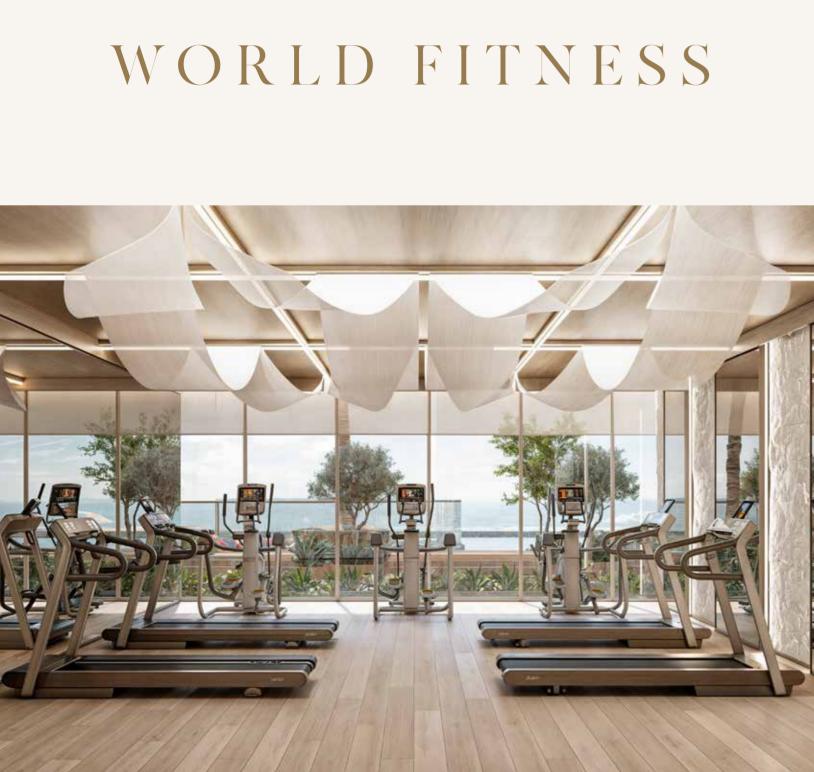

# OUT OF THIS

Experience the future of fitness in the Gravity Gym. Discover a new level of challenge and motivation in a state-of-the-art zone, inspired by the forces of gravity and celestial motion.

#### WORKOUTS WITH A VIEW

Break free from conventional fitness spaces. Our open-air gym on Level 5, transcends traditional workout environments, inviting you to challenge your body while your eyes feast on Dubai's breathtaking cityscape