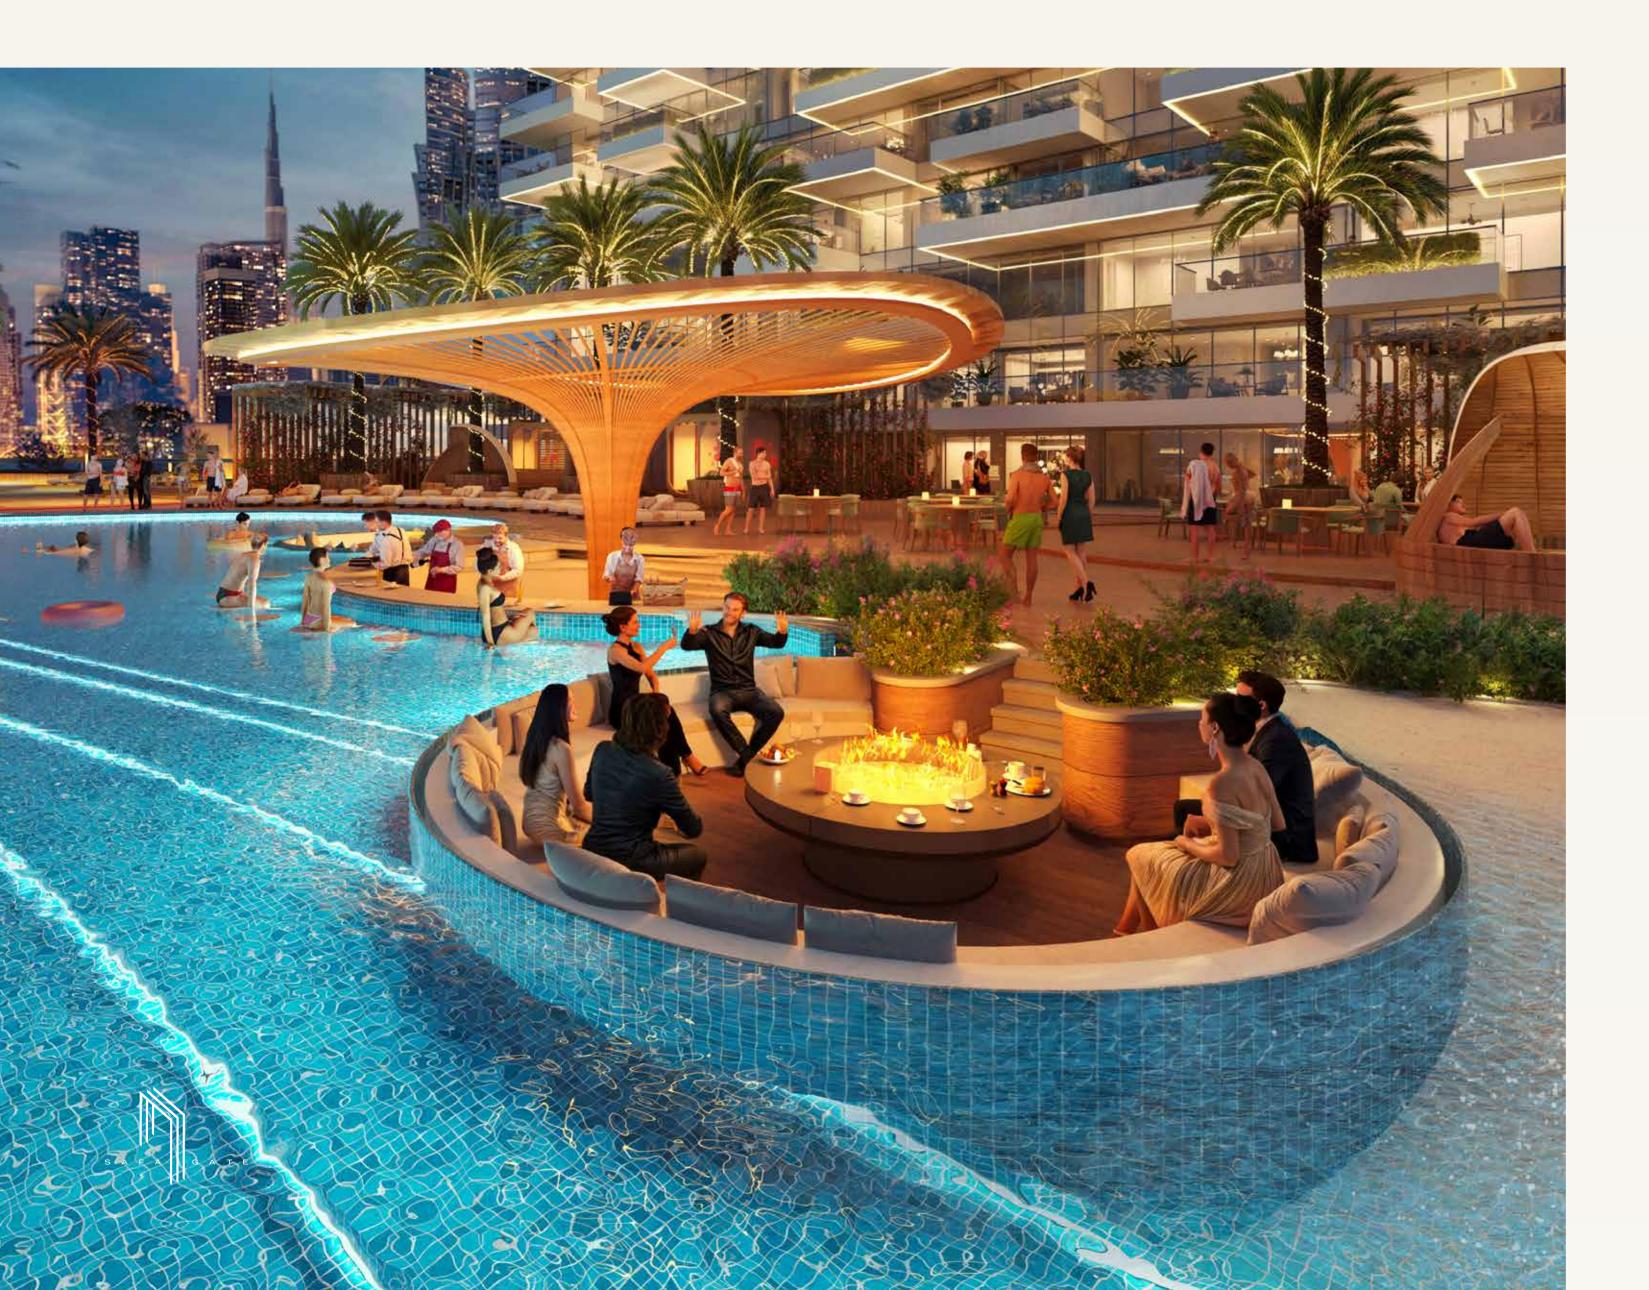

#### SINK INTO BLISS

Gather your friends and family for a memorable experience. Our circular sunken pool seating offers a unique and intimate space to unwind and socialize.