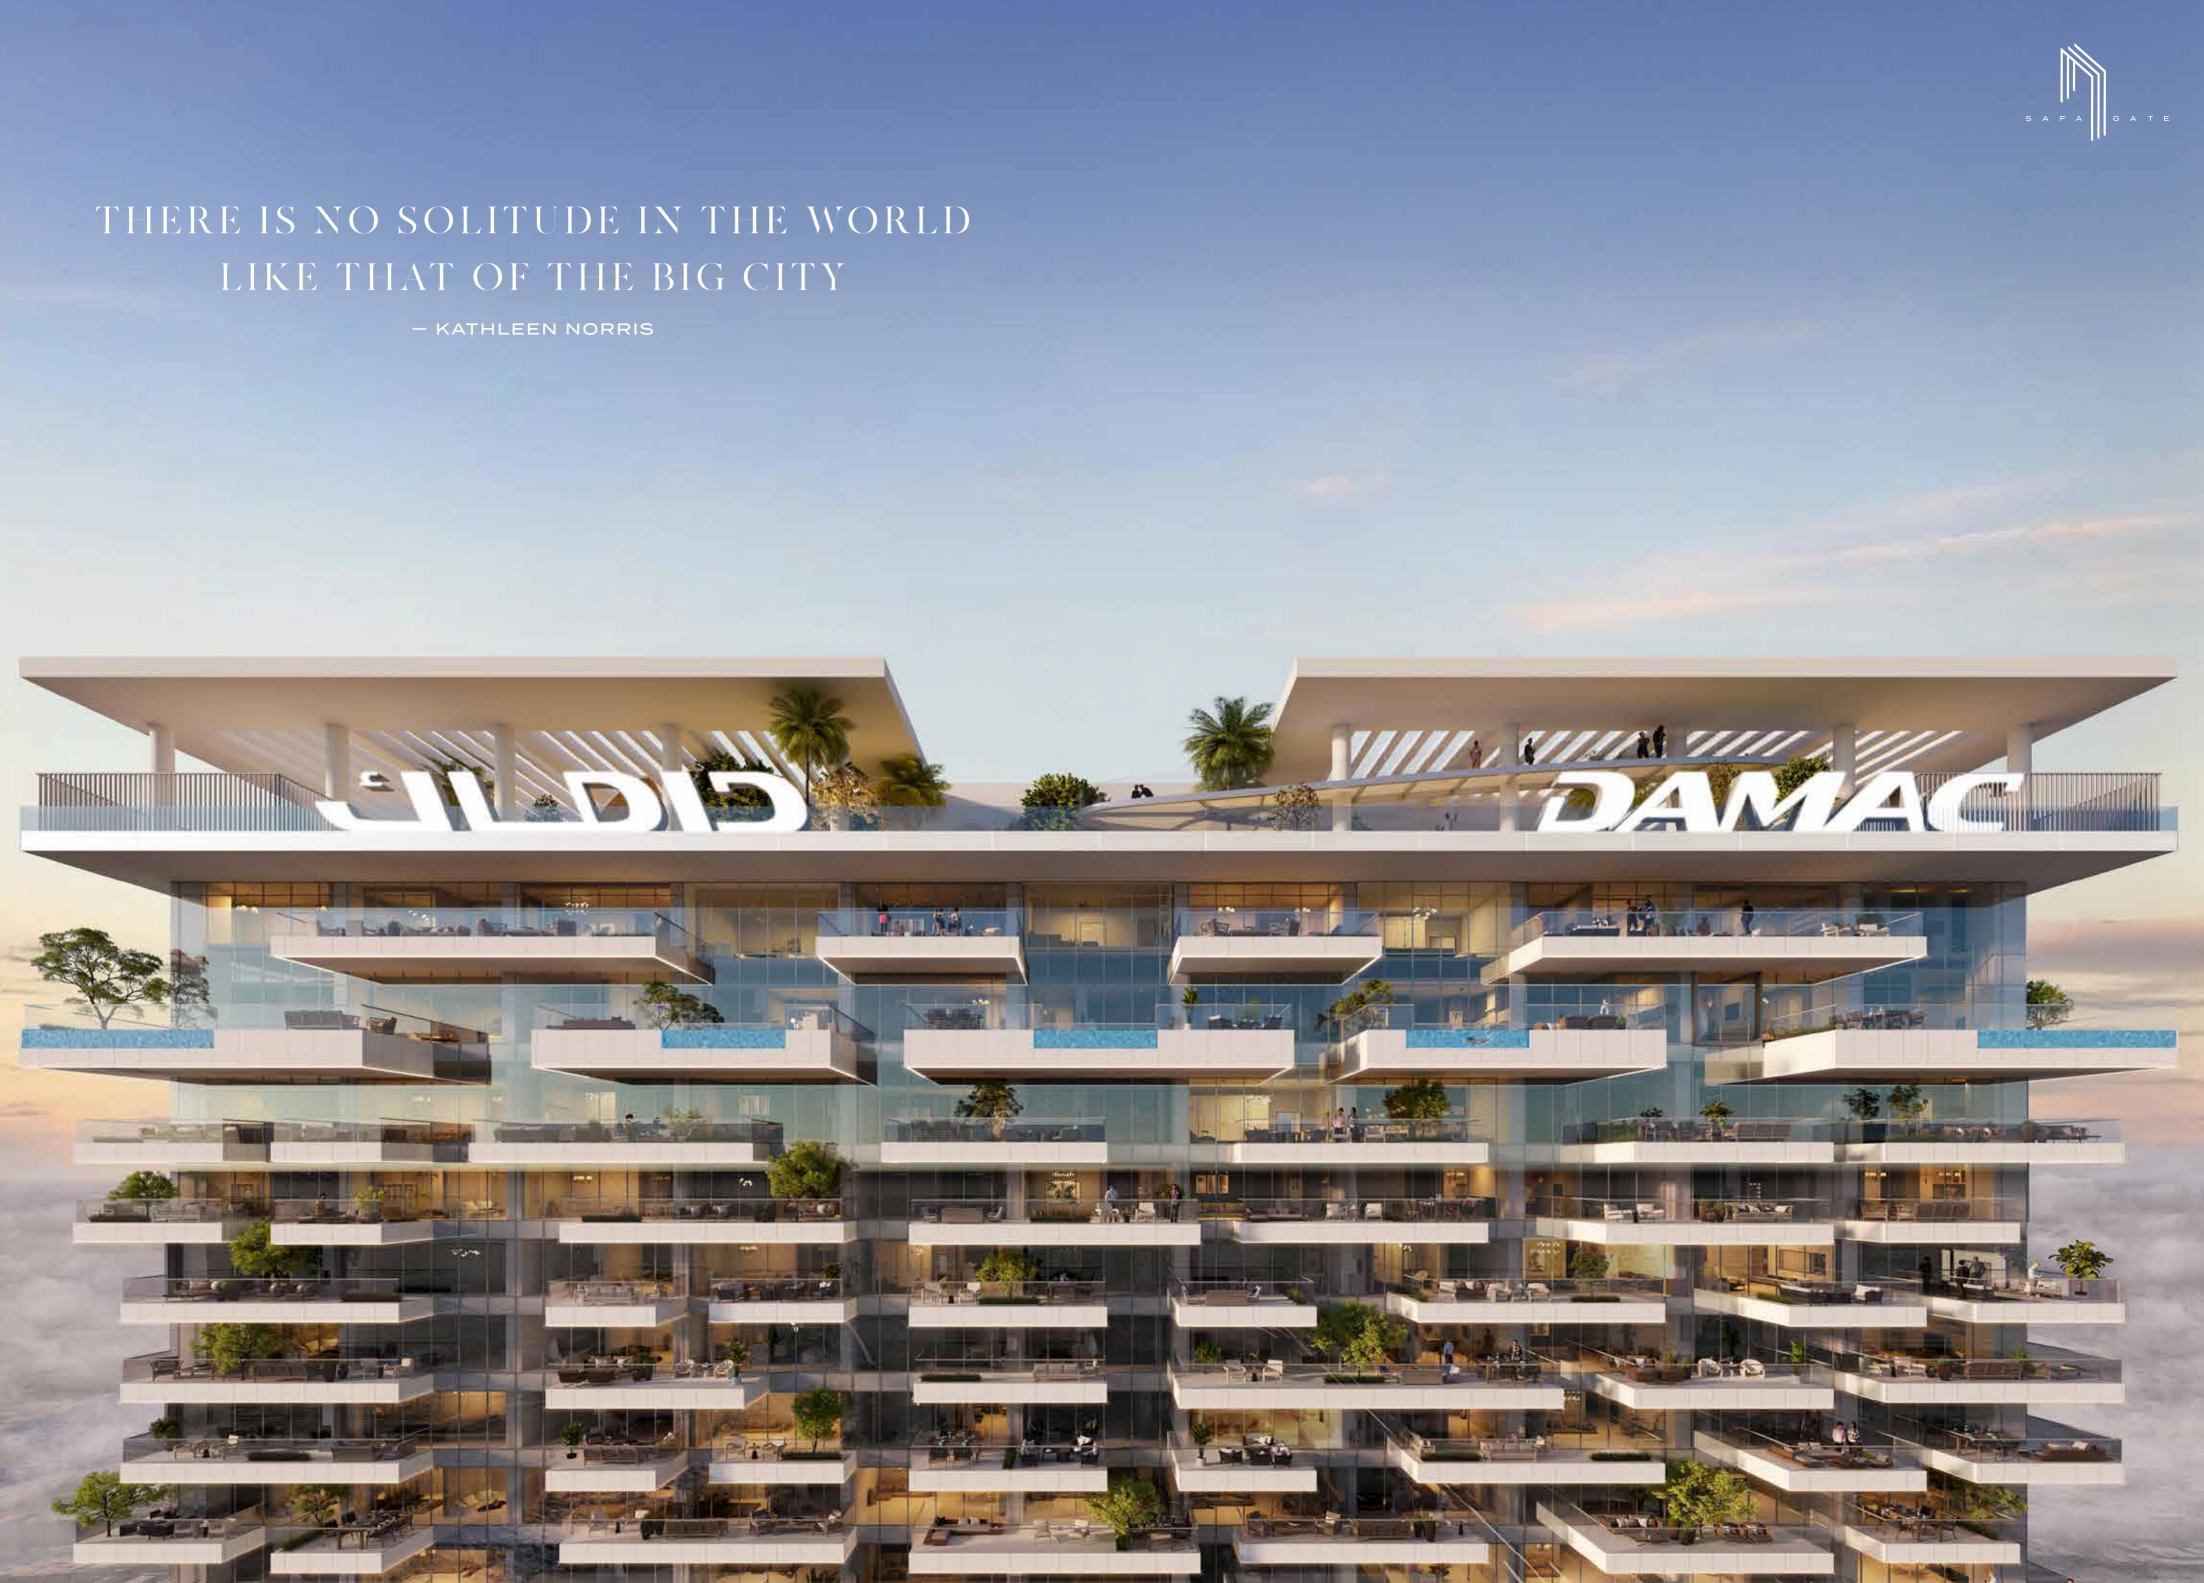

#### YOUR TOWERING Urban oasis awaits

SAFA GATE stands as a landmark of architectural ingenuity and luxury living. Its sleek, soaring silhouette pierces the Dubai skyline, featuring a stunning glass façade that reflects the city's vibrant energy. The tower's distinctive design incorporates bold design elements, creating a visual masterpiece that is as functional as it is beautiful. With its innovative sky gardens and panoramic viewing decks, SAFA GATE blurs the line between indoor and outdoor living, offering residents unparalleled views and a sense of floating above the bustling metropolis.

#### KINETIC GEOMETRY

Witness an architectural narrative that breathes and transforms. Safa Gate's design language explores dynamic interactions between solid and void, and a play of light and shadows to create a living structure that adapts and responds to its urban environment with remarkable sophistication and visual complexity. The design orchestrates an intricate dialogue between fluid form, material innovation, and human-centric spatial experiences.