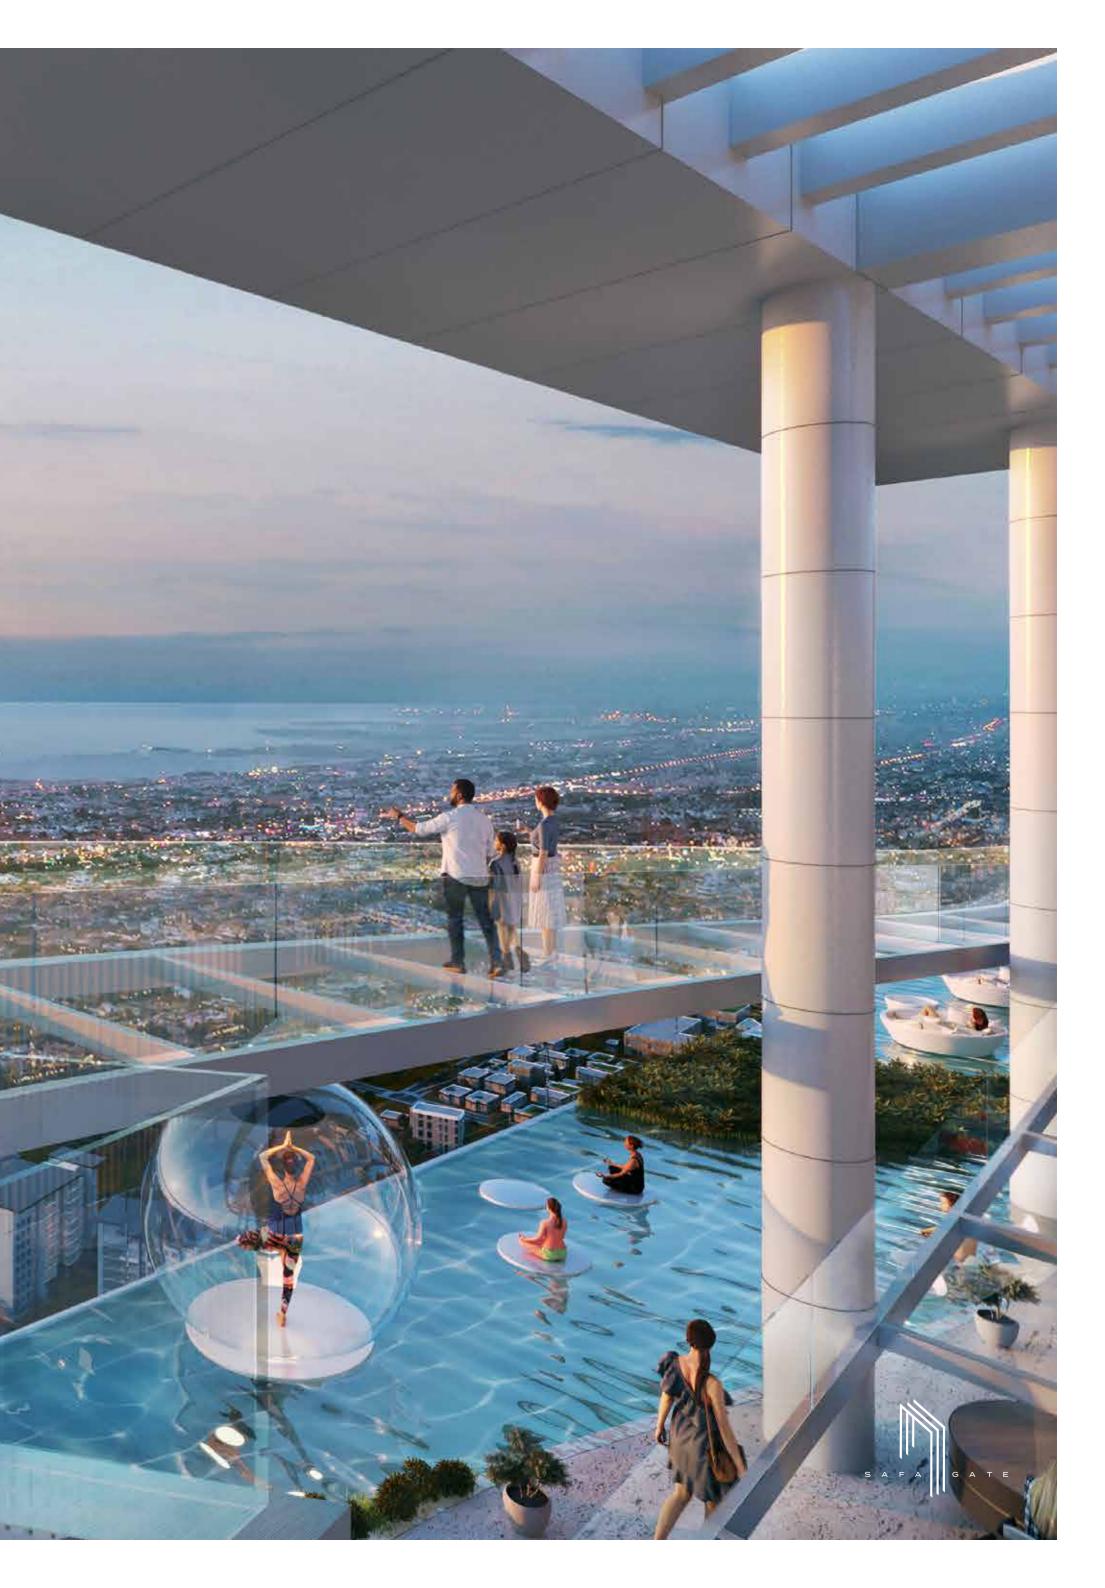

### SUNDANCE IN THE SKY

Ascend to a celestial perch, where Dubai unfolds beneath you in a breathtaking 360-degree panorama. Designed to echo the fiery dance of solar flares, this observation deck offers an unparalleled vantage point, a stage where the city's vibrant tapestry meets the vast canvas of the sky.

## YOUR AERIAL WELLNESS RETREAT

Escape the city's clamour and immerse yourself in tranquility. Our retreat pool, a sanctuary of serenity, invites you to unwind amidst a symphony of soothing water and the gentle embrace of native flora. Here, amidst the verdant tapestry and the murmur of flowing water, find your center and rediscover the art of peaceful repose.

#### RELAXATION MEETS INSPIRATION

Immerse yourself in serenity, where the tranquil embrace of our Zen plunge pool meets the breathtaking panorama of Dubai. Here, amidst the soothing murmur of water and the stunning cityscape, find a sanctuary for both productivity and profound relaxation. Let the tranquil environment inspire your thoughts and renew your spirit, offering a unique escape from the everyday.