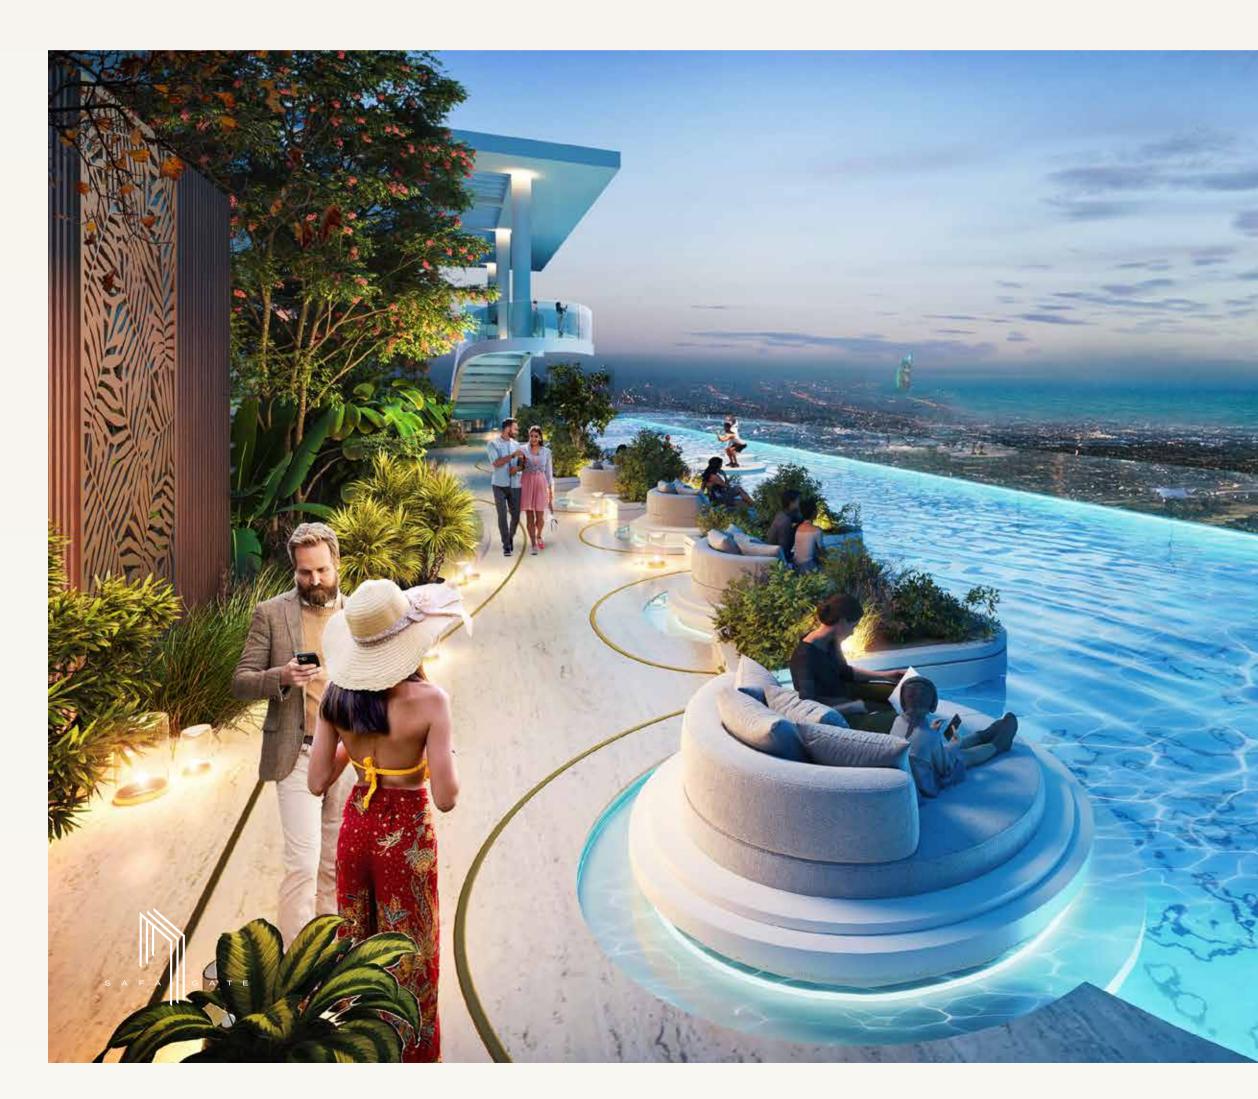

#### ENJOY AN ELEVATED RENDEZVOUS

Botanical artistry meets Dubai's golden hour, our rooftop sanctuary elevates the art of evening leisure. Nestled among curated gardens, this exclusive belvedere offers masterfully crafted drinks against a canvas of Dubai's most captivating sunsets. As day transforms to dusk, watch the city ignite while surrounded by the serenity of elevated gardens and the sophistication of artisanal mixology.

### SUNDANCE IN THE SKY

Ascend to a celestial perch, where Dubai unfolds beneath you in a breathtaking 360-degree panorama. Designed to echo the fiery dance of solar flares, this observation deck offers an unparalleled vantage point, a stage where the city's vibrant tapestry meets the vast canvas of the sky.