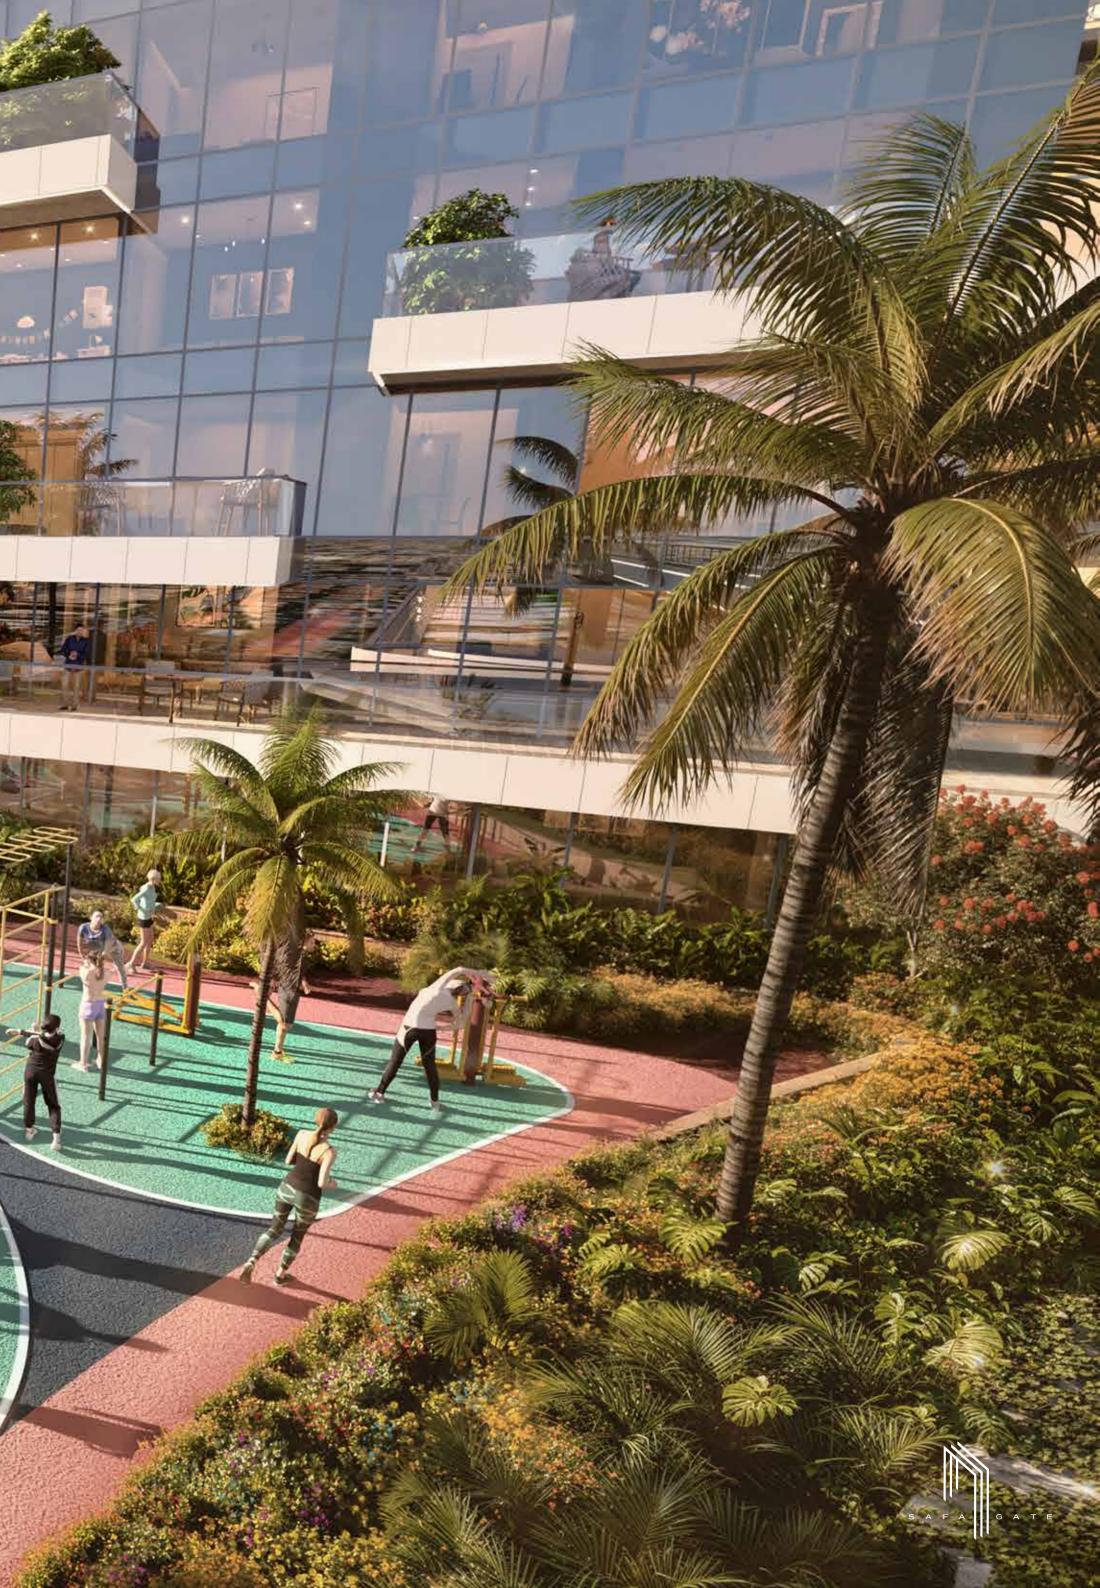

#### WORKOUTS WITH A VIEW

Break free from conventional fitness spaces. Our open-air gym on Level 5, transcends traditional workout environments, inviting you to challenge your body while your eyes feast on Dubai's breathtaking cityscape