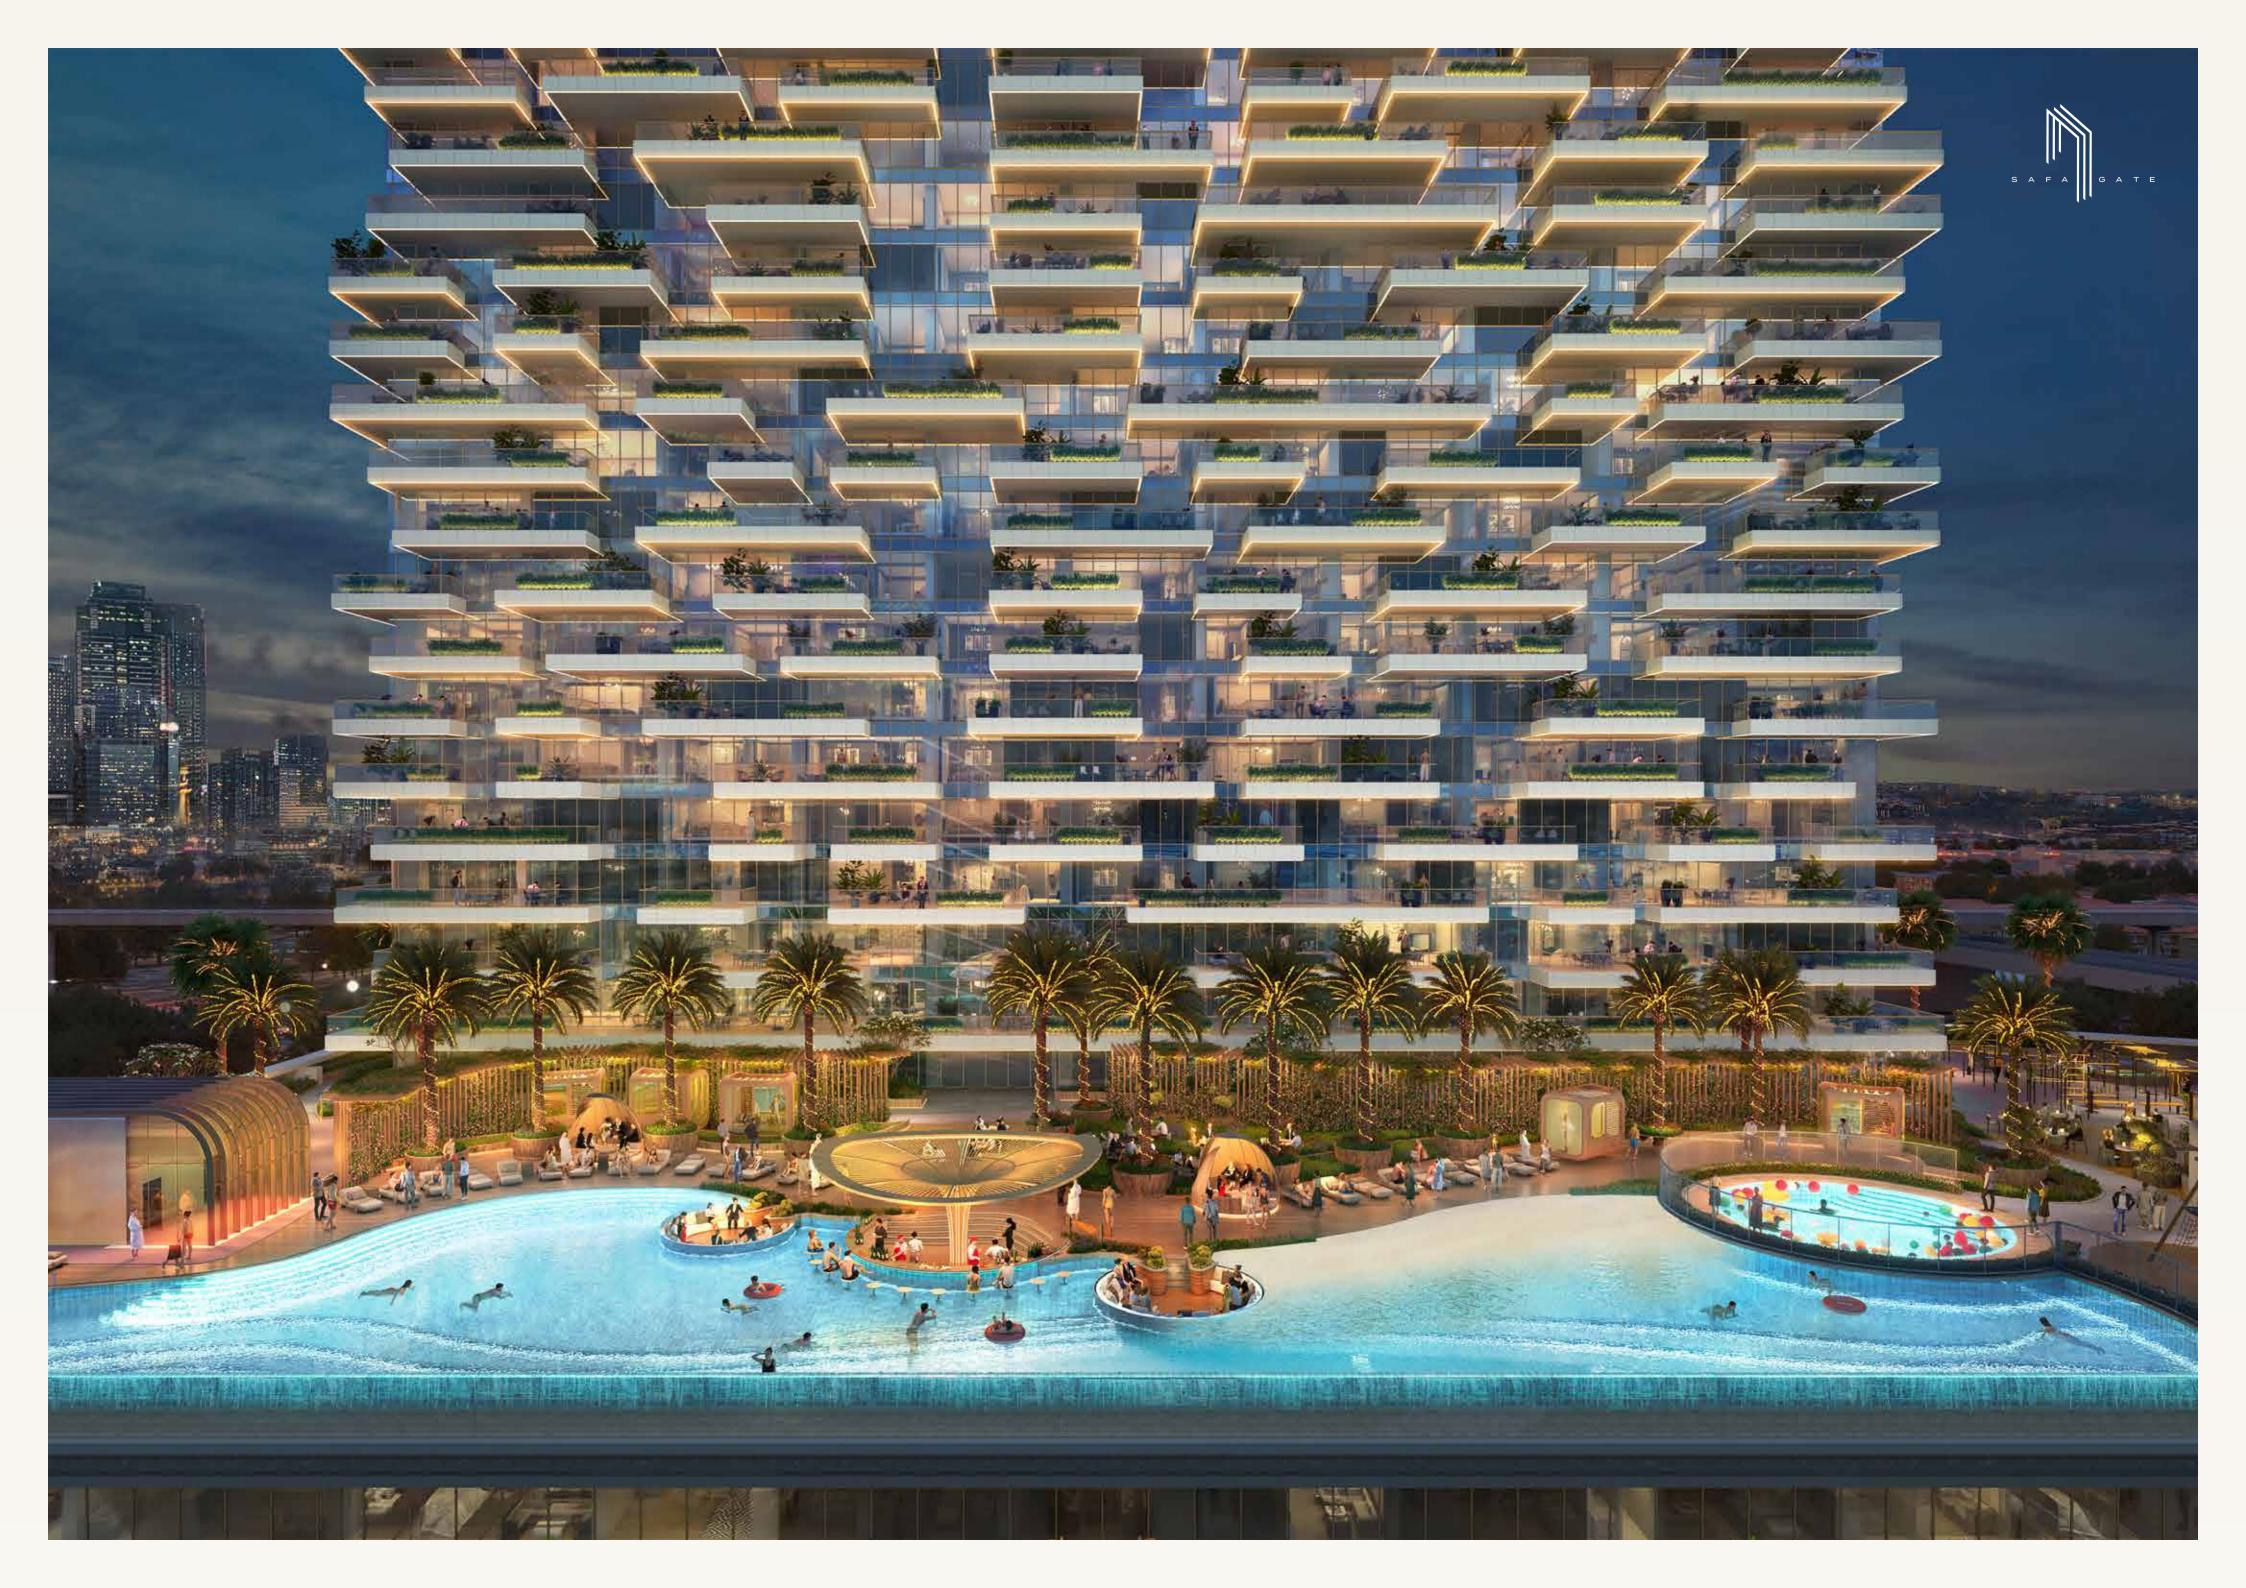

#### YOUR TOWERING Urban oasis awaits

SAFA GATE stands as a landmark of architectural ingenuity and luxury living. Its sleek, soaring silhouette pierces the Dubai skyline, featuring a stunning glass façade that reflects the city's vibrant energy. The tower's distinctive design incorporates bold design elements, creating a visual masterpiece that is as functional as it is beautiful. With its innovative sky gardens and panoramic viewing decks, SAFA GATE blurs the line between indoor and outdoor living, offering residents unparalleled views and a sense of floating above the bustling metropolis.

#### KINETIC GEOMETRY

Witness an architectural narrative that breathes and transforms. Safa Gate's design language explores dynamic interactions between solid and void, and a play of light and shadows to create a living structure that adapts and responds to its urban environment with remarkable sophistication and visual complexity. The design orchestrates an intricate dialogue between fluid form, material innovation, and human-centric spatial experiences.